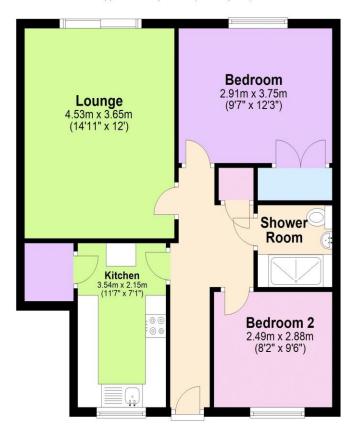

# Visit us at retirementhomesearch.co.uk

Flat
Approx. 58.4 sq. metres (628.1 sq. feet)

Total area: approx. 58.4 sq. metres (628.1 sq. feet)

This floor plan is for illustrative purposes only and is not to scale. Where measurements are shown, these are approximate and should not be relied upon. Total square area includes the entirety of the property and any outbuildings/garages. Sanitary ware and kitchen fittings are representative only and approximate to actual position, shape and style. No liability is accepted in respect of any consequential loss arising from the use of this plan. Reproduced under licence from Evolve Partnership Limited.

All rights reserved.

Plan produced using PlanUp