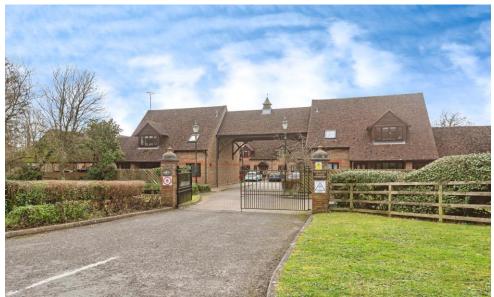

# **10 Watermill Court**

Bath Road, Woolhampton, Berkshire, RG7 5RD

**PRICE: Offers in Excess of** 

Lease: 99 years from 1989

£210,000

**Property Description:** 

## A TWO BEDROOM GROUND FLOOR RETIREMENT APARTMENT WITH PRIVATE **GARDEN/PATIO**

Watermill Court comprises 19 cottages, 7 bungalows and 19 apartments arranged over 2 floors. The Development Manager can be contacted from various points within each property in the case of an emergency. For periods when the Development Manager is off duty there is a 24 hour emergency Appello call system. Each property comprises an entrance hall, lounge, kitchen, one or two bedrooms and a bathroom. It is a condition of purchase that residents be over the age of 55 years. Please speak to our Property Consultant if you require information regarding event fees that may apply to this property.